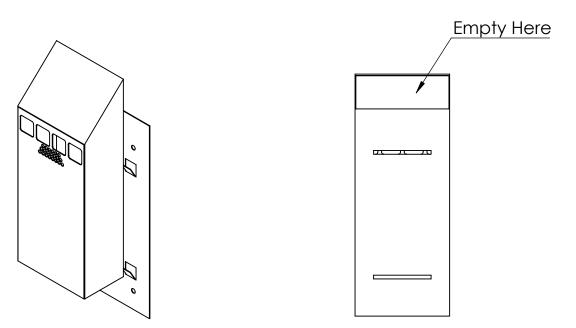

## Step 1 Remove Economy Bin from Mounting Plate

Step 2 Use Mounting Plate to make hole positions to be drilled on wall, approximately 1300mm from ground to top of Mounting Plate.

**Step 3** Insert **Wall Plugs** into newly drilled holes, place **Mounting plate** over the holes and screw into place.

**Step 4** Slide **Economy Bin** back over the tabs on the **Mounting Plate**, your bin is now ready for use.

To empty slide bin back off the tabs and empty through gap at the top of the bin.

| Notes:  |  |  |  |
|---------|--|--|--|
| 110163. |  |  |  |
|         |  |  |  |
|         |  |  |  |
|         |  |  |  |
|         |  |  |  |
|         |  |  |  |
|         |  |  |  |
|         |  |  |  |
|         |  |  |  |
|         |  |  |  |
|         |  |  |  |
|         |  |  |  |
|         |  |  |  |
|         |  |  |  |
|         |  |  |  |
|         |  |  |  |
|         |  |  |  |
|         |  |  |  |
|         |  |  |  |
|         |  |  |  |
|         |  |  |  |
|         |  |  |  |
|         |  |  |  |
|         |  |  |  |
|         |  |  |  |
|         |  |  |  |
|         |  |  |  |
|         |  |  |  |
|         |  |  |  |
|         |  |  |  |
|         |  |  |  |
|         |  |  |  |
|         |  |  |  |
|         |  |  |  |
|         |  |  |  |
|         |  |  |  |
|         |  |  |  |
|         |  |  |  |
|         |  |  |  |
|         |  |  |  |
|         |  |  |  |
|         |  |  |  |
|         |  |  |  |
|         |  |  |  |
|         |  |  |  |
|         |  |  |  |
|         |  |  |  |
|         |  |  |  |
|         |  |  |  |
|         |  |  |  |
|         |  |  |  |
|         |  |  |  |
|         |  |  |  |
|         |  |  |  |
|         |  |  |  |
|         |  |  |  |
|         |  |  |  |
|         |  |  |  |
|         |  |  |  |
|         |  |  |  |
|         |  |  |  |
|         |  |  |  |
|         |  |  |  |
|         |  |  |  |
|         |  |  |  |
|         |  |  |  |
|         |  |  |  |
|         |  |  |  |
|         |  |  |  |
|         |  |  |  |
|         |  |  |  |
|         |  |  |  |
|         |  |  |  |
|         |  |  |  |
|         |  |  |  |
|         |  |  |  |