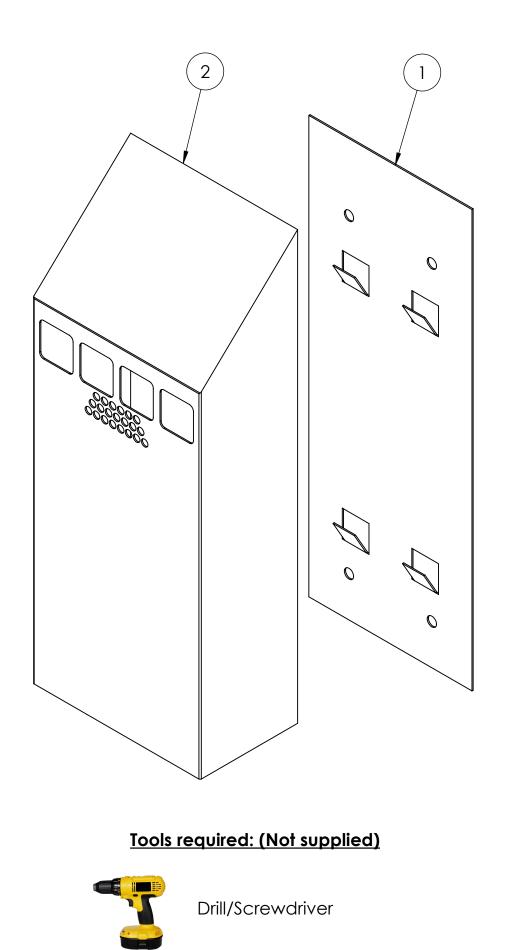

## **PARTS LIST & FITTINGS**

| ITEM NO. | PART NAME                 | DRG NUMBER                | QTY. |
|----------|---------------------------|---------------------------|------|
| ]        | Eco Bin Mounting<br>Plate | 0 Q 0 0<br>0 Q 0<br>0 Q 0 | 1    |
| 2        | Economy Bin               |                           | 1    |

| Fittings | Wall Plugs | M5x50 Screw |
|----------|------------|-------------|
| Quantity | 4          | 4           |