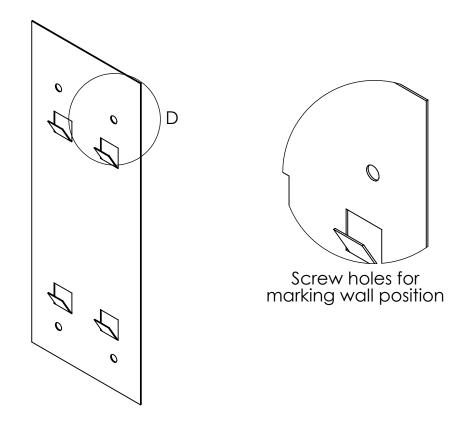

## Step 1 Remove Economy Bin from Mounting Plate

Step 2 Use Mounting Plate to make hole positions to be drilled on wall, approximately 1300mm from ground to top of Mounting Plate.

**Step 3** Insert **Wall Plugs** into newly drilled holes, place **Mounting plate** over the holes and screw into place.