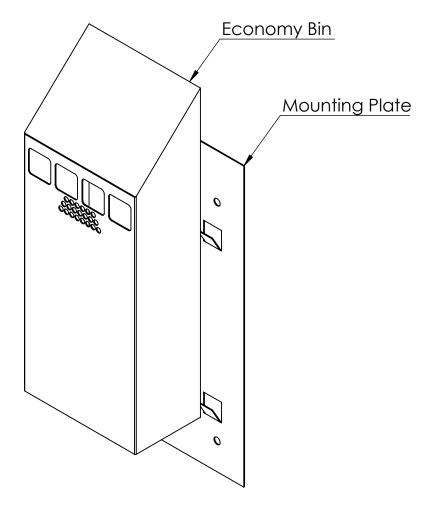

## Step 1 Remove Economy Bin from Mounting Plate

Step 2 Use Mounting Plate to make hole positions to be drilled on wall, approximately 1300mm from ground to top of Mounting Plate.

**Step 3** Insert **Wall Plugs** into newly drilled holes, place **Mounting plate** over the holes and screw into place.

**Step 4** Slide **Economy Bin** back over the tabs on the **Mounting Plate**, your bin is now ready for use.

To empty slide bin back off the tabs and empty through gap at the top of the bin.

| Notes:  |  |  |  |
|---------|--|--|--|
| 110163. |  |  |  |
|         |  |  |  |
|         |  |  |  |
|         |  |  |  |
|         |  |  |  |
|         |  |  |  |
|         |  |  |  |
|         |  |  |  |
|         |  |  |  |
|         |  |  |  |
|         |  |  |  |
|         |  |  |  |
|         |  |  |  |
|         |  |  |  |
|         |  |  |  |
|         |  |  |  |
|         |  |  |  |
|         |  |  |  |
|         |  |  |  |
|         |  |  |  |
|         |  |  |  |
|         |  |  |  |
|         |  |  |  |
|         |  |  |  |
|         |  |  |  |
|         |  |  |  |
|         |  |  |  |
|         |  |  |  |
|         |  |  |  |
|         |  |  |  |
|         |  |  |  |
|         |  |  |  |
|         |  |  |  |
|         |  |  |  |
|         |  |  |  |
|         |  |  |  |
|         |  |  |  |
|         |  |  |  |
|         |  |  |  |
|         |  |  |  |
|         |  |  |  |
|         |  |  |  |
|         |  |  |  |
|         |  |  |  |
|         |  |  |  |
|         |  |  |  |
|         |  |  |  |
|         |  |  |  |
|         |  |  |  |
|         |  |  |  |
|         |  |  |  |
|         |  |  |  |
|         |  |  |  |
|         |  |  |  |
|         |  |  |  |
|         |  |  |  |
|         |  |  |  |
|         |  |  |  |
|         |  |  |  |
|         |  |  |  |
|         |  |  |  |
|         |  |  |  |
|         |  |  |  |
|         |  |  |  |
|         |  |  |  |
|         |  |  |  |
|         |  |  |  |
|         |  |  |  |
|         |  |  |  |
|         |  |  |  |
|         |  |  |  |
|         |  |  |  |
|         |  |  |  |
|         |  |  |  |
|         |  |  |  |
|         |  |  |  |